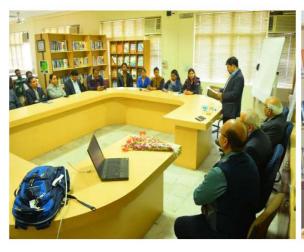

# Report on:" Workshop On Digital Image Processing and Application"

**Event Title:** 

Workshop On Digital Image Processing and Application

Speaker/ Resource Person:

Dr. Abhilash Kumar Dhara, NIT Jamshedpur

Date:

1-2 October, 2016

Venue:

Department Library (R-2011), AB-II

Faculty Coordinator(s):

Mr.P.C.Sahu

Participation:

Faculty members of Department of Electronics and

#### Photographs with date and caption

PDP: Image Processing and its Application dated 1-2 Oct 2016

PDP: Image Processing and its Application dated 1-2 Oct 2016