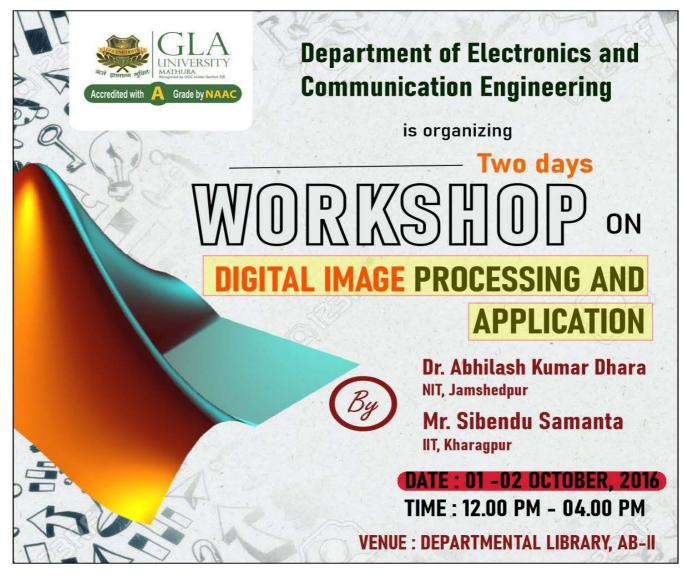

# Report on:" Workshop On Digital Image Processing and Application"

**Event Title:** 

Workshop On Digital Image Processing and Application

Speaker/ Resource Person:

Dr. Abhilash Kumar Dhara, NIT Jamshedpur

Prof. Sibendu Samantu, IIT, Kharagpur

Resource Person Detail: Research experience in bacterial chemotaxis modeling, trajectory analysis from time-lapse microscopy (using image processing), and microfluidic channel fabrication.

Date:

1-2 October, 2016

Venue:

Department Library (R-2011), AB-II

Faculty Coordinator(s):

Mr.P.C.Sahu

Participation:

Faculty members of Department of Electronics and

Communication Engineering

#### Objective of the Program:

- The objective of this workshop is to give exposure on the digital image processing techniques.
- The applications of Image processing concepts are found in areas such as in machine vision,
   Biometric image processing and remote sensing.
- This workshop will help the faculty members and enthusiasts/scholars to get trained in MATLAB based image processing. The workshop is designed to stimulate students' interest in Image Processing domain by engaging them in a completely purpose driven study environment with hands-on activities while fostering a sense of curiosity and accomplishment.