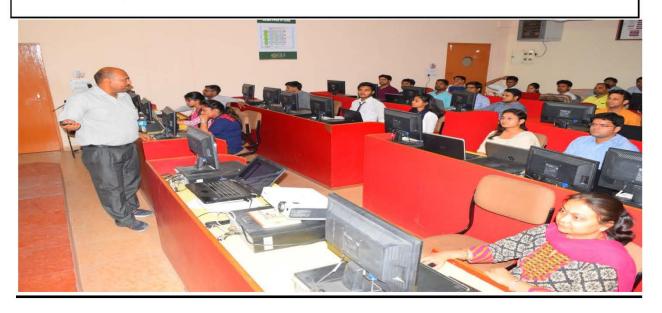

# Report on:" Workshop On Digital Image Processing and Application"

**Event Title:** 

Workshop On Digital Image Processing and Application

Speaker/ Resource Person:

Dr. Abhilash Kumar Dhara, NIT Jamshedpur

#### Photographs with date and caption

PDP: Image Processing and its Application dated 1-2 Oct 2016

PDP: Image Processing and its Application dated 1-2 Oct 2016