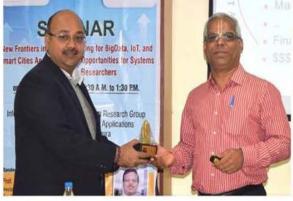

#### Photographs with date and caption

PDP: Technical Report writing and authoring of Research Manuscript using Latex dated 12-13

May 2017

PDP: Technical Report writing and authoring of Research Manuscript using Latex dated 12-13

May 2017