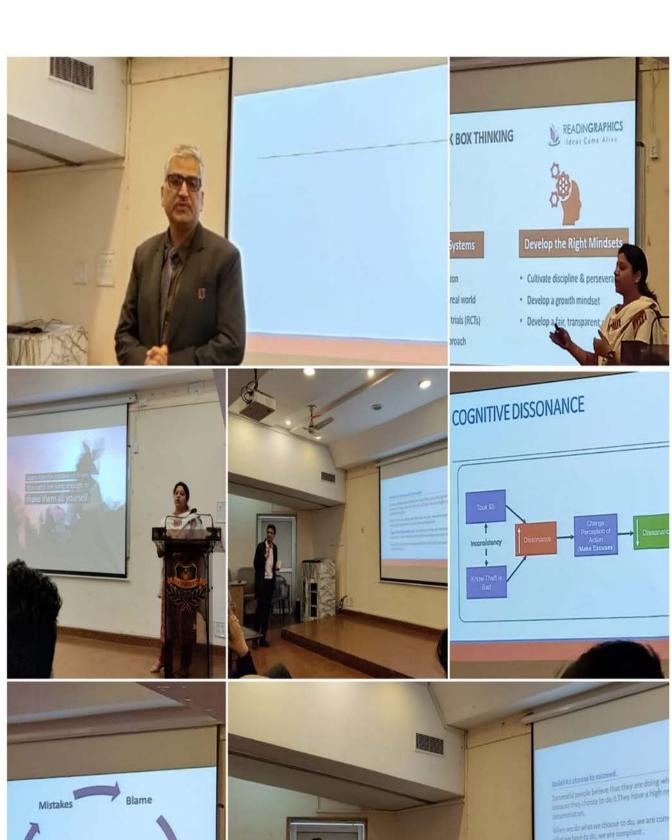

#### Photographs with date and caption

PDP: Technical Report writing and authoring of Research Manuscript using Latex dated 12-13

May 2017

PDP: Technical Report writing and authoring of Research Manuscript using Latex dated 12-13

May 2017