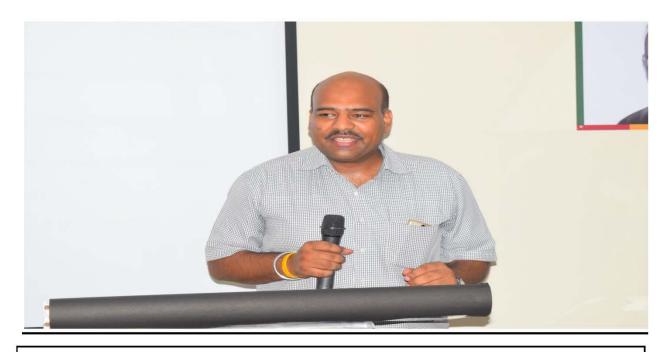

# Report on:" Workshop On Digital Image Processing and Application"

**Event Title:** 

Workshop On Digital Image Processing and Application

Speaker/ Resource Person:

Dr. Abhilash Kumar Dhara, NIT Jamshedpur

#### Photographs with date and caption

PDP: Image Processing and its Application dated 1-2 Oct 2016

PDP: Image Processing and its Application dated 1-2 Oct 2016