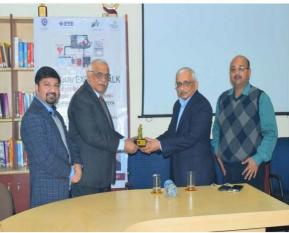

# Report on: Workshop On Technical Report writing and Authoring of Research Manuscripts with LaTeX

Event Title: Technical Report writing and Authoring of Research Manuscripts with LaTeX

Speaker/ Resource Person: Prof. Prashant Singh Rana, Associate Professor, Thapar

University, Patiala

**Date:** 12-13 May,2017

Venue: Department Library (R-2011), AB-II

Faculty Coordinator(s): Mr. Anjan Kumar

Participation: Faculty members of Department of Electronics and

Communication Engineering

#### Photographs with date and caption

PDP: Technical Report writing and authoring of Research Manuscript using Latex dated 12-13

May 2017

PDP: Technical Report writing and authoring of Research Manuscript using Latex dated 12-13