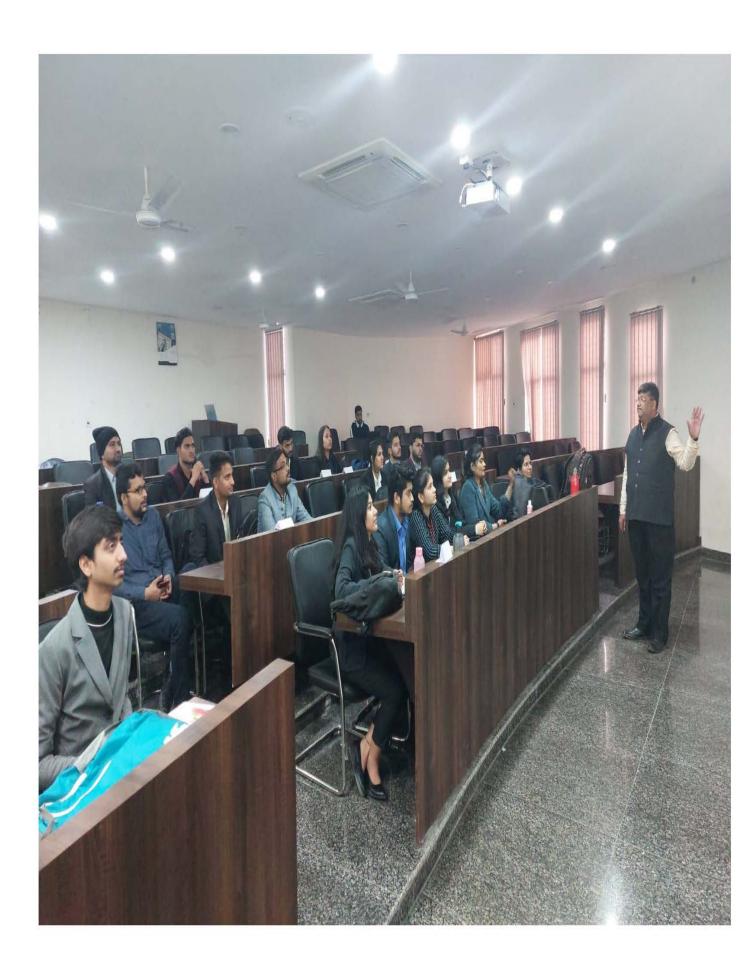

# Report on:" Workshop On Digital Image Processing and Application"

**Event Title:** 

Workshop On Digital Image Processing and Application

Speaker/ Resource Person:

Dr. Abhilash Kumar Dhara, NIT Jamshedpur

Date:

1-2 October, 2016

Venue:

Department Library (R-2011), AB-II

Faculty Coordinator(s):

Mr.P.C.Sahu

Participation:

Faculty members of Department of Electronics and

#### Objective of the Program:

- The objective of this workshop is to give exposure on the digital image processing techniques.
- The applications of Image processing concepts are found in areas such as in machine vision,
   Biometric image processing and remote sensing.
- This workshop will help the faculty members and enthusiasts/scholars to get trained in MATLAB based image processing. The workshop is designed to stimulate students' interest in Image Processing domain by engaging them in a completely purpose driven study environment with hands-on activities while fostering a sense of curiosity and accomplishment.

#### Photographs with date and caption

PDP: Image Processing and its Application dated 1-2 Oct 2016

PDP: Image Processing and its Application dated 1-2 Oct 2016